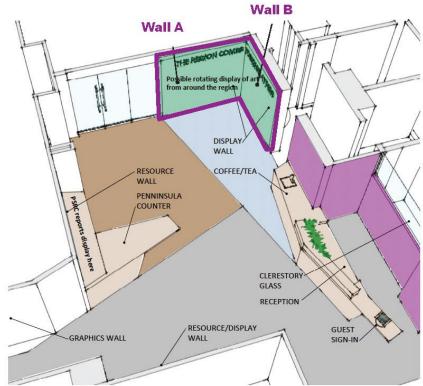

**Graphics Wall - Timeline Mural** 

Entrance Display Wall - Digital Screens and Regional Map Mural