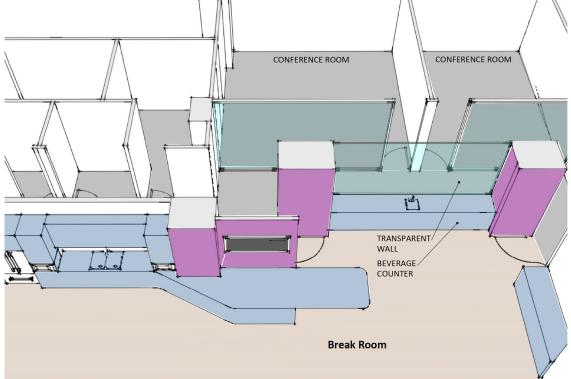

**Graphics Wall - Timeline Mural** 

Entrance Display Wall - Digital Screens and Regional Map Mural