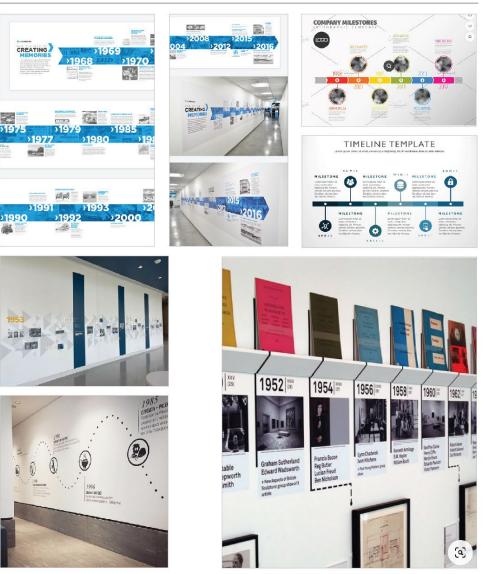

**Graphics Wall - Timeline Mural** 

Entrance Display Wall - Digital Screens and Regional Map Mural

#### Wall A: digital screens

Breakroom Wall - PSRC Brand Colors, PSRC Core Values

(showing examples, style is not final)