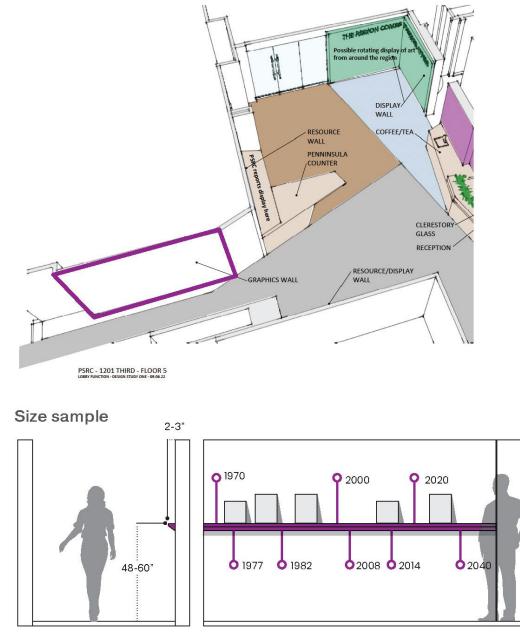

**Graphics Wall - Timeline Mural** 

Entrance Display Wall - Digital Screens and Regional Map Mural