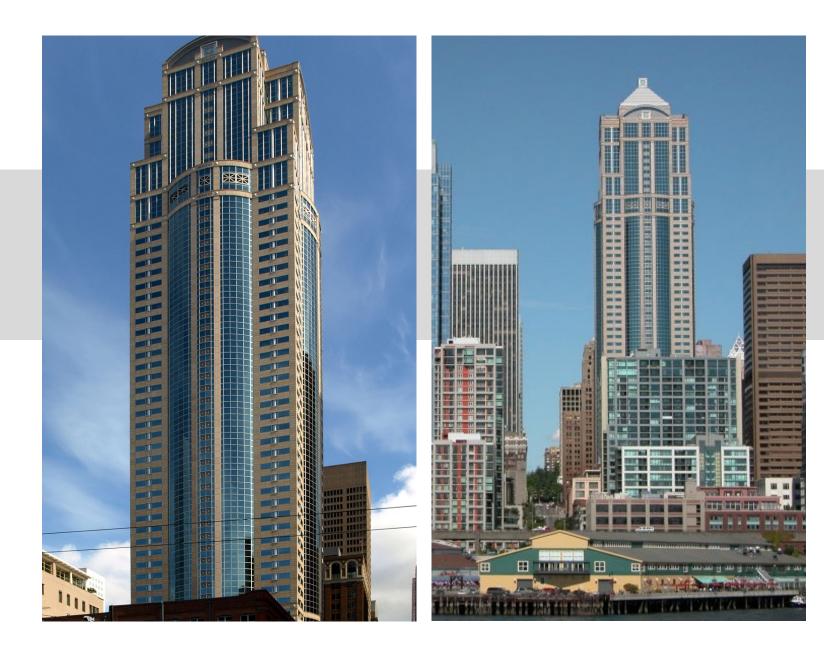

# 12013RD AVENUE

Central Puget Sound Economic Development Board March 1, 2023

# Lease Terms – 12013<sup>rd</sup> Avenue

| Rentable Square Footage                                                            | 21,426                                                   |
|------------------------------------------------------------------------------------|----------------------------------------------------------|
| Floor Level                                                                        | 5th                                                      |
| Lease Term (commencing 1/1/2024, with<br>1 <sup>st</sup> 6 months of rent rebated) | 13.5 years                                               |
| Gross Rate*                                                                        | <mark>\$31 gross</mark>                                  |
| YEAR 1 Annual Gross Rent                                                           | \$664,206**                                              |
| Total Gross Rent Over 10 Years                                                     | <mark>\$8,082,091</mark>                                 |
| Proposed Landlord TI Allowance***                                                  | Turnkey with \$5/SF convertible to relocation & IT costs |
| Estimated Cost of TI Construction                                                  | \$100-\$150/RSF                                          |