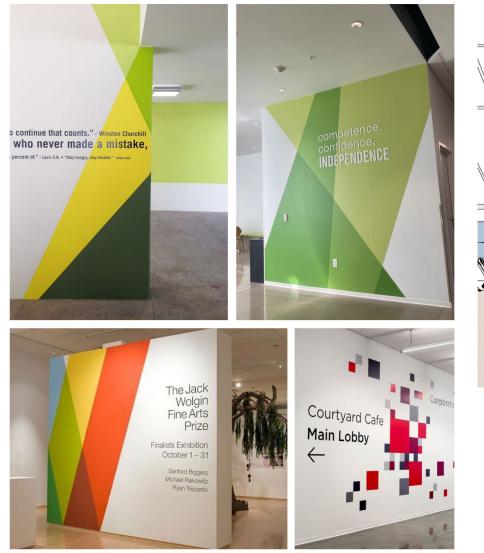

#### Wall A: digital screens

Breakroom Wall - PSRC Brand Colors, PSRC Core Values

(showing examples, style is not final)