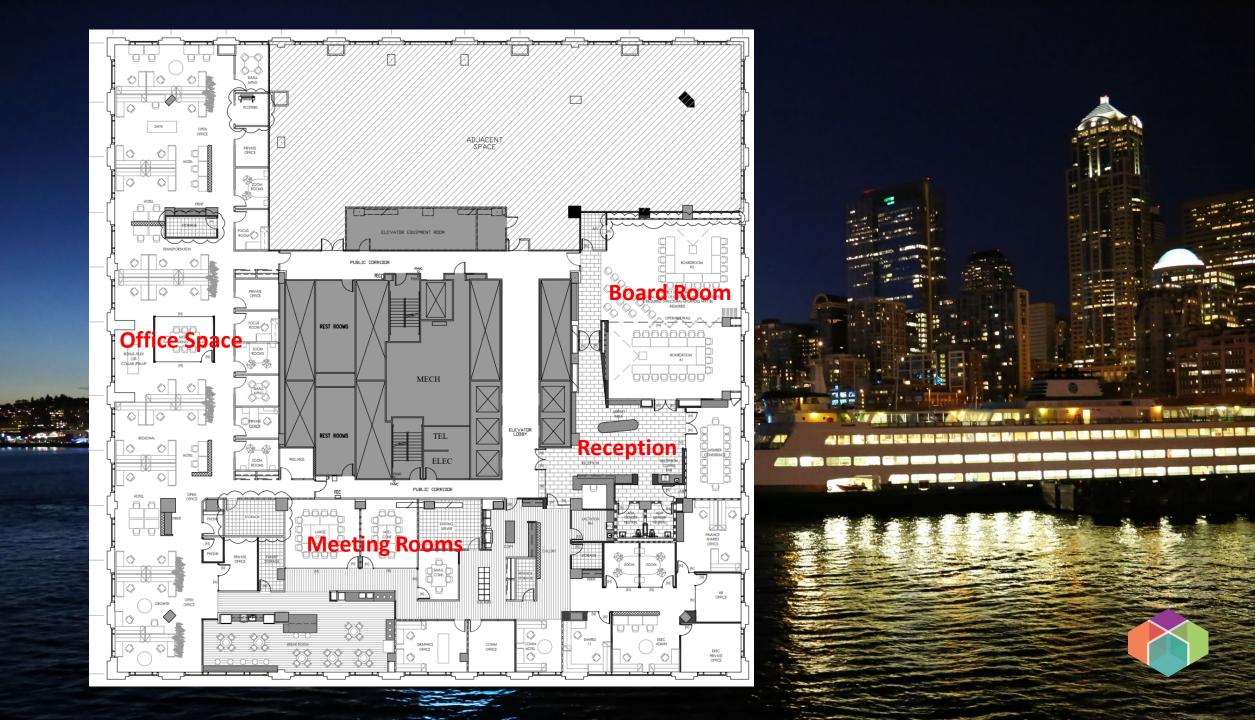

# Lease Terms – 12013<sup>rd</sup> Avenue

| Rentable Square Footage                                                            | 21,426                                                   |
|------------------------------------------------------------------------------------|----------------------------------------------------------|
| Floor Level                                                                        | 5th                                                      |
| Lease Term (commencing 1/1/2024, with<br>1 <sup>st</sup> 6 months of rent rebated) | 13.5 years                                               |
| Gross Rate*                                                                        | <mark>\$31 gross</mark>                                  |
| YEAR 1 Annual Gross Rent                                                           | \$664,206**                                              |
| Total Gross Rent Over 10 Years                                                     | <mark>\$8,082,091</mark>                                 |
| Proposed Landlord TI Allowance***                                                  | Turnkey with \$5/SF convertible to relocation & IT costs |
| Estimated Cost of TI Construction                                                  | \$100-\$150/RSF                                          |